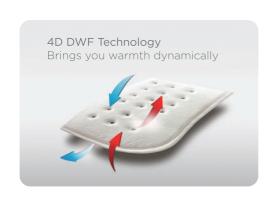

4D DWF technology is utilized in this pad and brings you 3 most important benefits:

- Better breathability
- Uniquely designed holes to provide 360 degrees warmth circulation
- Warmth kept at a constant temperature