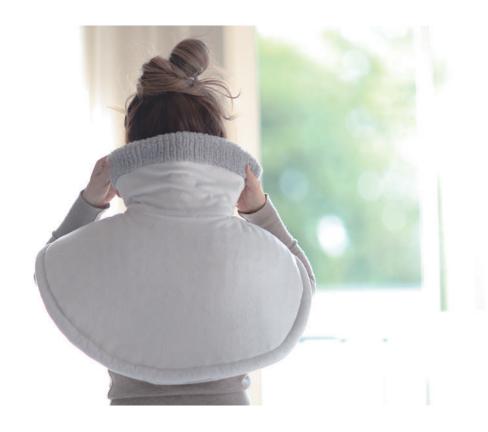

### For neck and shoulder | With weighted edge

Wellcare soothing heating pad for neck and shoulder provides a warm snugness and takes away the stiffness and tension.

The integrally-formed weighted edge allows weight to be distributed evenly around the heating pad; it not only helps to hold the pad in place for more relaxation, it fits the body contour better.

Wellcare patchwork design, it symbolizes a connection between the past and present, tradition and modern, heritage and innovation; and delivers comfortable warmth in each exquisite stitch. Unwind and recharge amidst life's chaos. Embrace tranquility for a happier journey ahead.