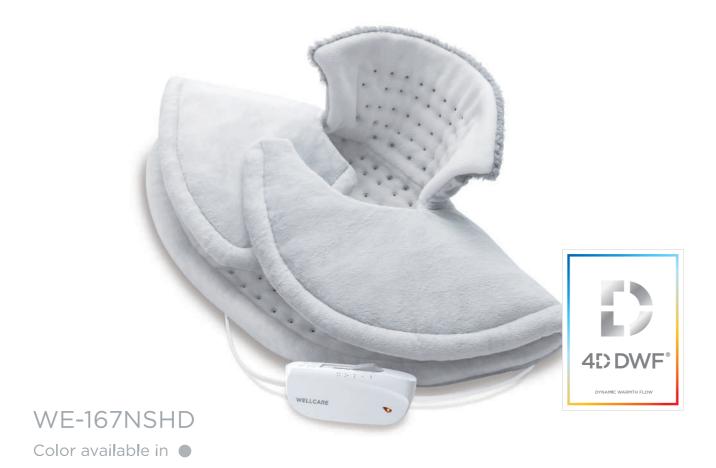

### For neck and shoulder | With weighted edge

Wellcare soothing heating pad for neck and shoulder provides a warm snugness and takes away the stiffness and tension.

The integrally-formed weighted edge allows weight to be distributed evenly around the heating pad; it not only helps to hold the pad in place for more relaxation, it fits the body contour better.

### **PRODUCT FEATURES**

- 4D DWF technology
- Best for neck, shoulder and upper back
- · Patchwork of cosy, nap, and braid fleece
- Size approx. : 47 x 63 cm
- APS Active Protection System
- 4 temperature settings
- 90 min. timer auto switch-off

- Machine washable at 30°C
- Detachable controller
- Energy saving
- 100W
- Turbo heating