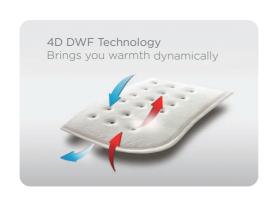

Ergonomically designed, the foot warmer can be used with ease. Equipped with 4D DWF (Dynamic Warmth Flow) technology, the warmth flow surrounds your every toe, soles, and your entire feet.

4D DWF brings you 3 most important benefits :

- Better breathability
- Uniquely designed holes to provide 360 degrees warmth circulation
- Strands of warmth flow retain air moisture