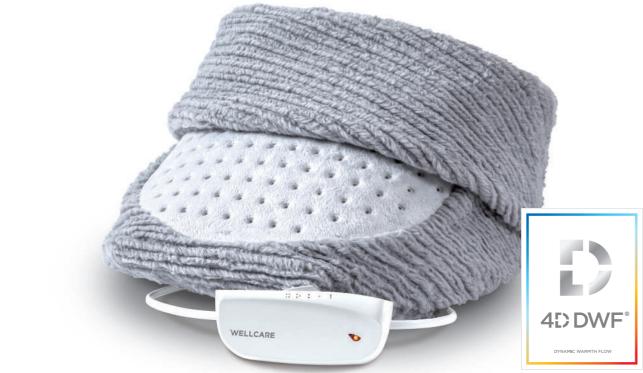

# Electric Foot Warmer

### Warmth in all directions | Carefully designed

Enjoy a great experience of caring for your cold or tight feet with dynamic warmth flow in all directions!

Our feet to our body are what roots to the trees. When the roots are healthy, the trees grow vibrantly. According to traditional Chinese medicine, there are 6 main meridians in the feet connecting to the body. When your feet are warm, the warmth circulates to your entire body to loosen your tense muscles and keep you healthy.

Ergonomically designed, the foot warmer can be used with ease. Equipped with 4D DWF (Dynamic Warmth Flow) technology, the warmth flow surrounds your every toe, soles, and your entire feet.

4D DWF brings you 3 most important benefits :