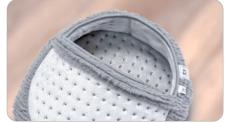

## Electric Foot Warmer

Warmth in all directions | Carefully designed

• Unique insulation design retains more warmth even used on the cold floor

• 4D DWF is for more comfort, warmth and breathability

• Inner lining is adjustable by snapping the buttons to cover more area

#### **FEATURES**

- 4D DWF technology
- Foot warmer with cosy fleece; removable lining with diamond fleece
- Size approx. 30(L) x 26(W) x 21(H)
- APS Active Protection System
- 4 temperature settings
- Max. foot length: 28.7 cm
- 90 min. timer auto switch-off
- Turbo heating