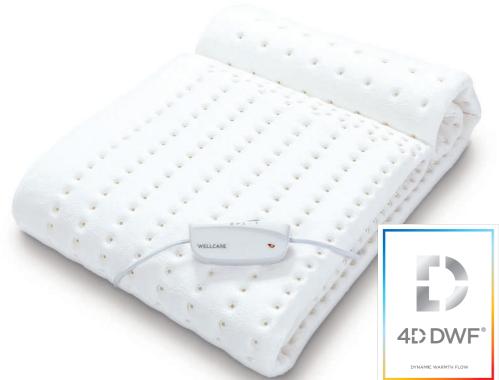

### WELLCARE

### WE-167UBAHD

Color available in 🔘

# Electric Underblanket

Cosy fleece | Extended length | Additional warmth for feet

Blanket fits the bed size provides unseen comfort by keeping it in place when you toss and turn at night!

This Wellcare underblanket is with extended length and elastic bands in 4 corners to keep it in place on the mattress. These careful design details provide unseen comfort by decreasing the chances of the blanket moving around during the night and help you enjoy a restful sleep.