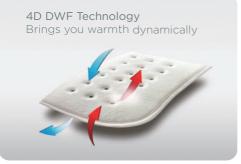

The area with densely populated 4D DWF (Dynamic Warmth Flow) holes on the underblanket is designed to provide more warmth for your feet. Our feet reflect the health conditions of our bodies; when our feet are warm, our body is warm. This is the best solution for people whose feet are usually cold during sleep.

4D DWF brings you 3 most important benefits :

- Better breathability
- Uniquely designed holes to provide 360 degrees warmth circulation
- Strands of warmth flow retain air moisture